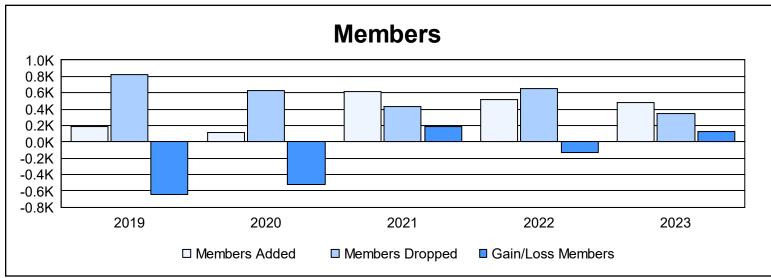

District 386 As of June 2023 Cumulative

| Year      | New<br>Clubs | Dropped<br>Clubs | Gain/<br>Loss<br>Clubs | New<br>Members | Charter<br>Members | Reinstate<br>Members | Transfer<br>Members | Total<br>Member<br>Added | Total<br>Members<br>Dropped | Gain/<br>Loss<br>Members |
|-----------|--------------|------------------|------------------------|----------------|--------------------|----------------------|---------------------|--------------------------|-----------------------------|--------------------------|
| 2018-2019 | 0            | 2                | -2                     | 128            | 31                 | 3                    | 21                  | 183                      | 822                         | -639                     |
| 2019-2020 | 0            | 6                | -6                     | 0              | 60                 | 43                   | 11                  | 114                      | 631                         | -517                     |
| 2020-2021 | 0            | 0                | 0                      | 477            | 54                 | 26                   | 58                  | 615                      | 431                         | 184                      |
| 2021-2022 | 0            | 0                | 0                      | 326            | 73                 | 59                   | 65                  | 523                      | 655                         | -132                     |
| 2022-2023 | 0            | 4                | -4                     | 408            | 31                 | 22                   | 23                  | 484                      | 352                         | 132                      |
| Average   | 0            | 2                | -2                     | 268            | 50                 | 31                   | 36                  | 384                      | 578                         | -194                     |