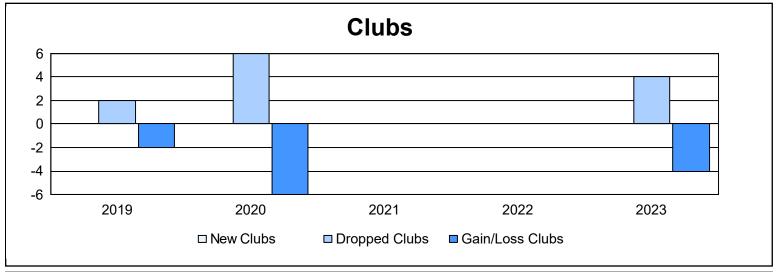

District 386 As of June 2023 Cumulative

| Year      | New<br>Clubs | Dropped<br>Clubs | Gain/<br>Loss<br>Clubs | New<br>Members | Charter<br>Members | Reinstate<br>Members | Transfer<br>Members | Total<br>Member<br>Added | Total<br>Members<br>Dropped | Gain/<br>Loss<br>Members |
|-----------|--------------|------------------|------------------------|----------------|--------------------|----------------------|---------------------|--------------------------|-----------------------------|--------------------------|
| 2018-2019 | 0            | 2                | -2                     | 128            | 31                 | 3                    | 21                  | 183                      | 822                         | -639                     |
| 2019-2020 | 0            | 6                | -6                     | 0              | 60                 | 43                   | 11                  | 114                      | 631                         | -517                     |
| 2020-2021 | 0            | 0                | 0                      | 477            | 54                 | 26                   | 58                  | 615                      | 431                         | 184                      |
| 2021-2022 | 0            | 0                | 0                      | 326            | 73                 | 59                   | 65                  | 523                      | 655                         | -132                     |
| 2022-2023 | 0            | 4                | -4                     | 408            | 31                 | 22                   | 23                  | 484                      | 352                         | 132                      |
| Average   | 0            | 2                | -2                     | 268            | 50                 | 31                   | 36                  | 384                      | 578                         | -194                     |